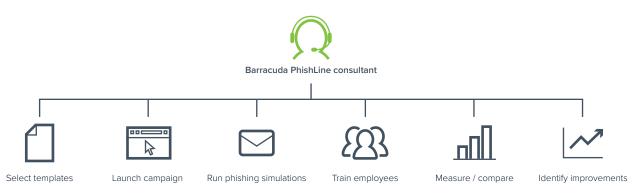

PhishLine Concierge Service assigns a dedicated Barracuda consultant to manage every aspect of your phishing simulation.

Concierge consultants also prepare detailed summary reports enabling you to accurately assess the effectiveness of each phishing simulation campaign and identify the individuals and departments within your organization that require the most training.

#### **Expert Campaign Design**

Your PhishLine Concierge consultant has the expertise to design highperformance, SCORM-compliant training programs that leverage the latest developments in the field of automated, computer-based learning. With access to Barracuda's global, real-time threat intelligence network, they ensure campaigns are relevant to the latest trending threats based on your region, size, industry, and more.

#### **Expert Campaign Operation**

Your Concierge consultant delivers complete, turnkey operation of your campaigns from beginning to end. By leaving your security awareness training in the hands of an experienced, knowledgeable security-training expert, you free up resources to attend to your day-to-day operations.

#### **Expert Campaign Results**

Customers who use Concierge Service consistently report double-digit phishing awareness improvements across a broad range of departments and employees. PhishLine's advanced metrics and reporting capabilities let you easily measure your users' improvements, and identify individuals and departments that require advanced security training.